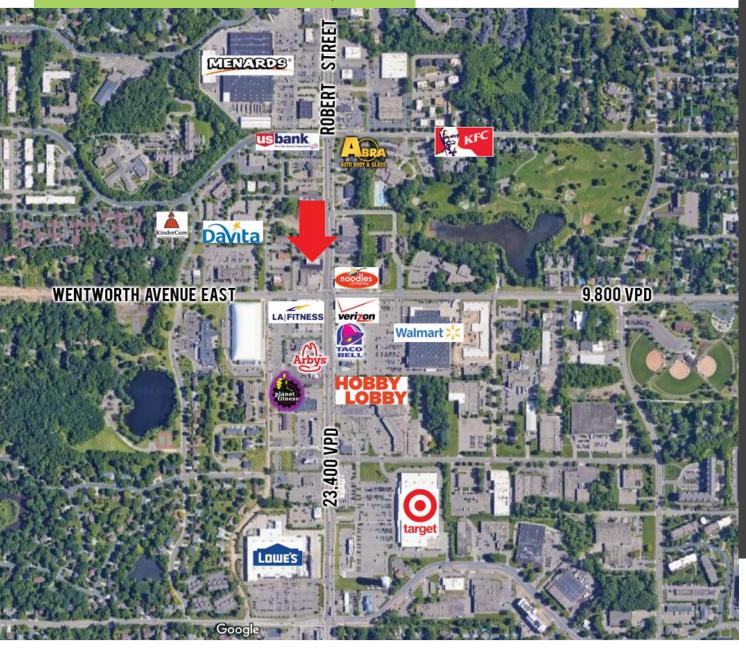

### FEATURES:

- New building with 200 market rate apartments upstairs, and additional new development near by
- High traffic, signalized corner at Wentworth and South Robert Street
- Shadow anchored by Super Target, Super Walmart, Lowes, & Menards
- Rare opportunity in heart of West Saint Paul
- Primary retail corridor in West Saint Paul
- Shaft available for ventilation
- Nicely appointed retail space includes 2 bathrooms, office, and open floor plan