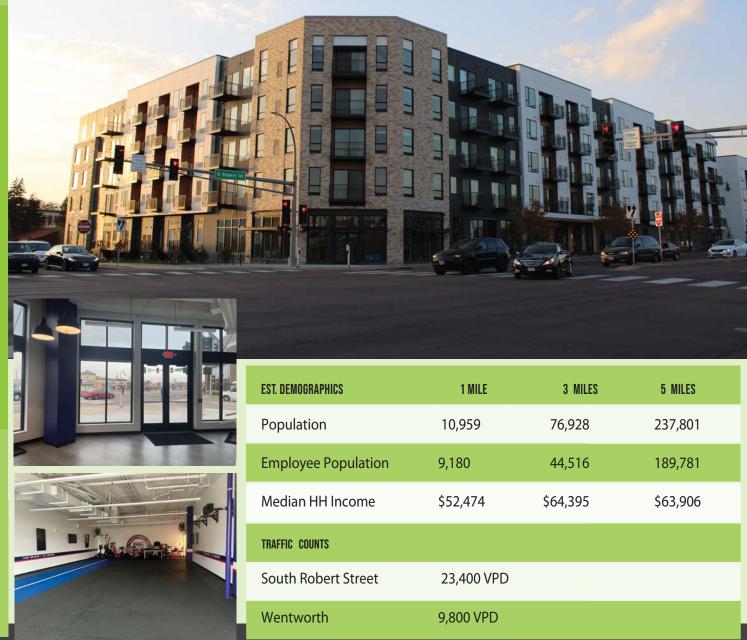

### FEATURES:

- New building with 200 market rate apartments upstairs, and additional new development near by
- High traffic, signalized corner at Wentworth and South Robert Street
- Shadow anchored by Super Target, Super Walmart, Lowes, & Menards
- Rare opportunity in heart of West Saint Paul
- Primary retail corridor in West Saint Paul
- Shaft available for ventilation
- Nicely appointed retail space includes 2 bathrooms, office, and open floor plan